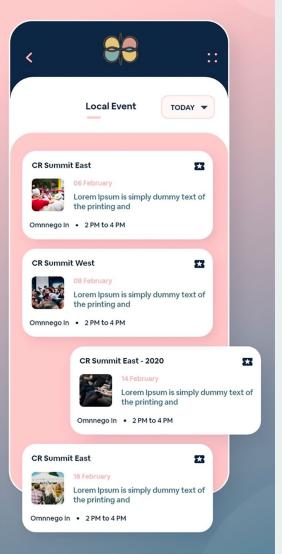

### **Events**

Connective and trust-building

- In-person
- Online
- Gatherings
- Trainings