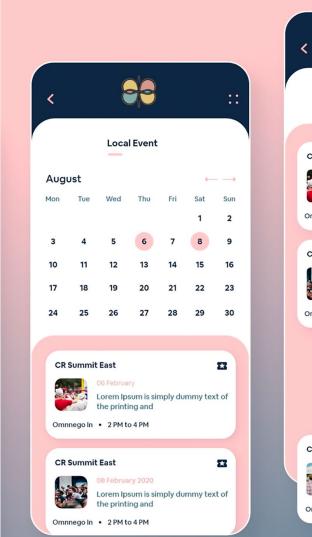

### **Events**

Connective and trust-building

- In-person
- Online
- Gatherings
- Trainings